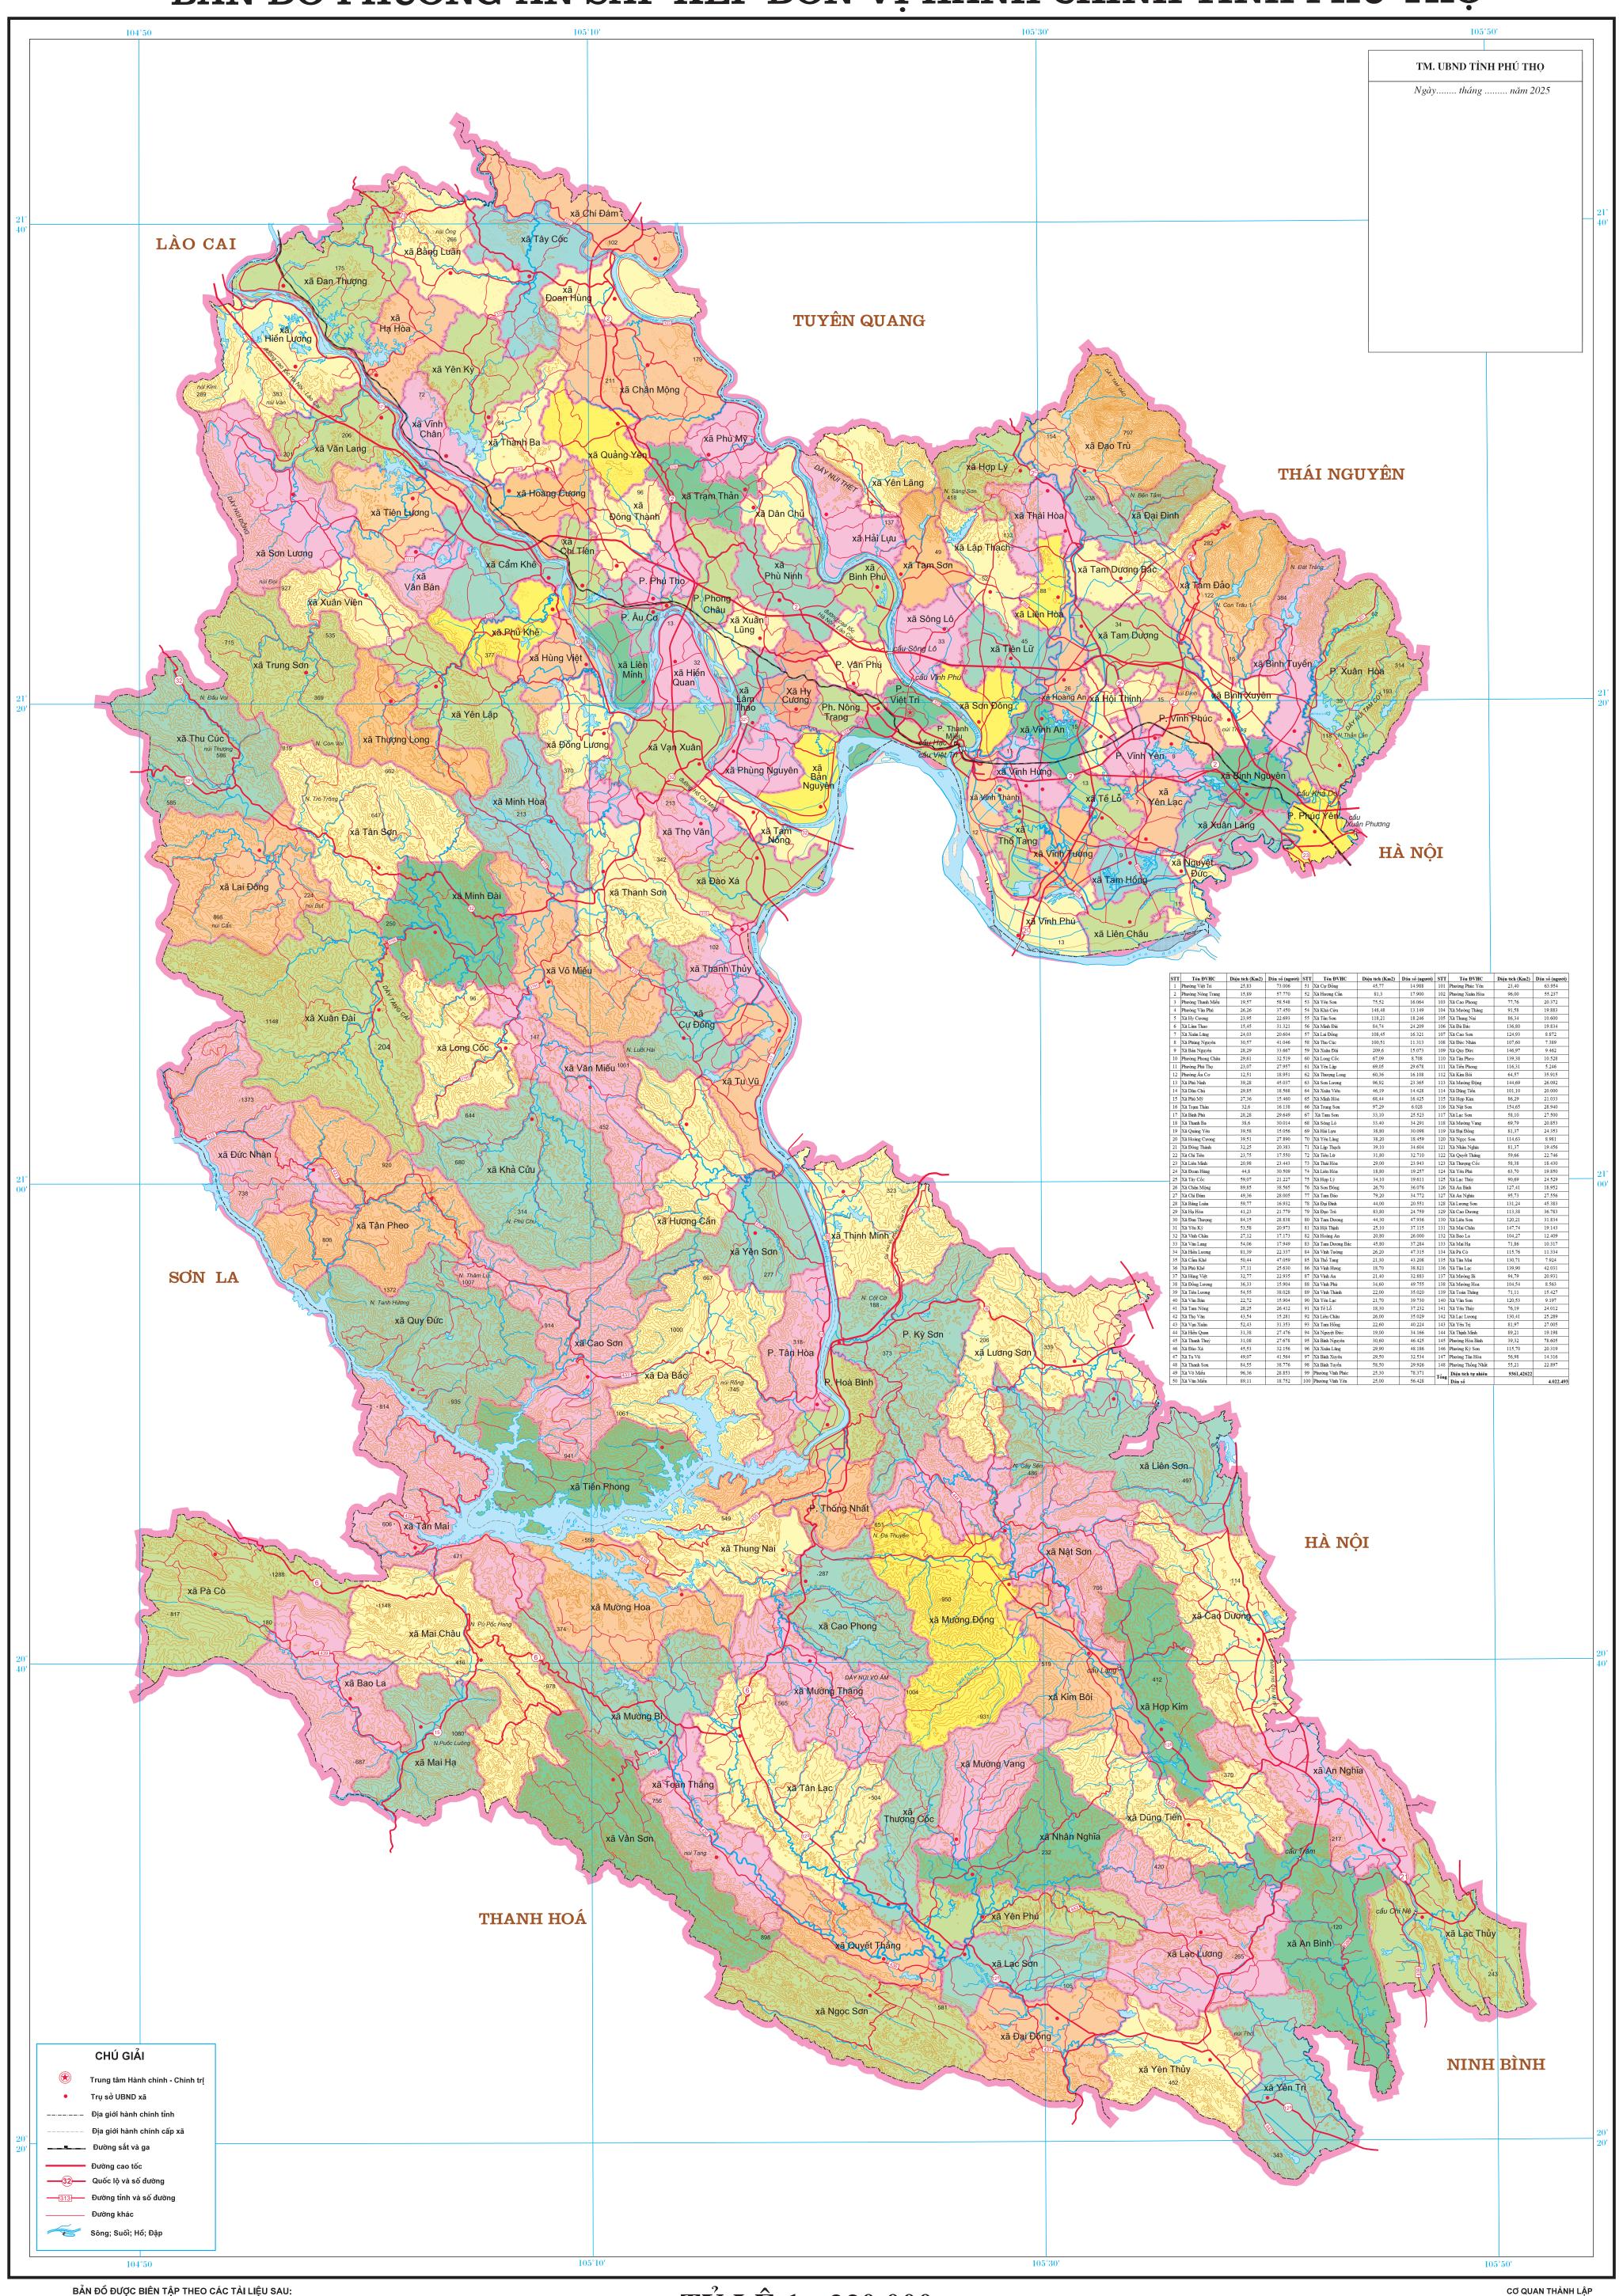

## BẨN ĐỒ PHƯƠNG ÁN SẮP XẾP ĐƠN VỊ HÀNH CHÍNH TỈNH PHÚ THỌ

BẨN ĐỒ ĐƯỢC BIÊN TẬP THEO CÁC TÀI LIỆU SAU:

- Bản đồ địa hình tỷ lệ 50 000 do Bộ Tài Nguyên và Môi trường thành lập năm 2011

- Đường địa giới hành chính theo bản đồ ĐGHC các cấp của tỉnh: Phú Thọ, Hòa Bình và Vĩnh Phúc được thành lập theo Quyết định 513/QĐ-TTg ngày 02/5/2012 của Thủ tướng Chính phủ và cập nhật bổ sung theo Nghị quyết 1282/NQ-UBTVQH15 ngày 14/12/2025, Nghị quyết số 1287/NQ-UBTVQH15 ngày 14/11/2025 của Ủy ban Thường vụ Quốc hội về việc sắp xếp ĐVHC cấp xã của tỉnh Phú Thọ và tỉnh Vĩnh Phúc giai đoạn 2023 - 2025.

TÝ LỆ 1: 230 000

**CƠ QUAN THÀNH LẬP**CÔNG TY TNHH MỘT THÀNH VIỀN

NHÀ XUẤT BẢN TÀI NGUYỀN - MÔI TRƯỜNG VÀ BẢN ĐỔ VIỆT NAM

Hoàn thành năm 2025